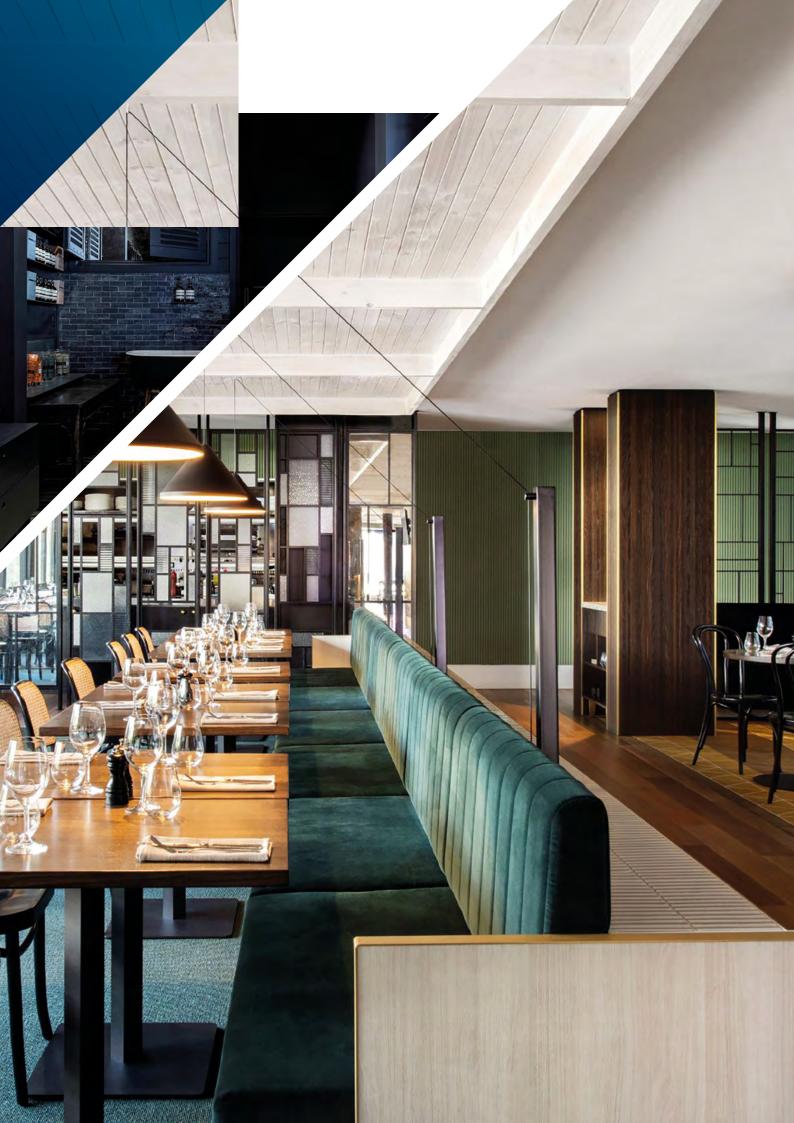

## **Retail and Hospitality**

Retail and hospitality construction and maintenance is a diverse and vibrant market with a wide range of project sizes, types and requirements.

Retail spaces include department stores, food retailers and high street stores, while hospitality venues include hotels, bars, clubs, restaurants and commercial kitchens.

At Dulux, we partner with retail and hospitality venues, specifiers and contractors to provide modern and innovative design and building solutions. Our deep understanding of the sector's unique challenges and our extensive product range allows us to specify attractive and durable solutions to support all kinds of development, refurbishment and upgrade projects.

### **Our Solutions**

Dulux has supported specifiers and contractors on retail and hospitality projects for more than 100 years. These spaces require durable solutions to withstand high foot traffic and constant interactions between staff and customers. At the same time, they rely on unique design elements and products with strong aesthetic appeal to draw people in. Our bespoke solutions include a wide range of coatings for many different substrates, waterproofing systems, colours, and powder coatings.

# **Attractive colours** and finishes

Retail and hospitality spaces look for opportunities to draw customers in using attention-grabbing, aesthetically pleasing interiors. Dulux offers an extensive range of long-lasting, low-maintenance colours incorporating vibrant palettes and interesting textures and finishes.